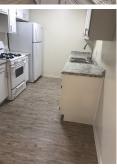

## 448 N. Joekel Ave., Giddings, TX 78942

» Deposit: 500

Beds: 2 | Baths: 1 Full

» Apartment | 859 ft<sup>2</sup>

» Vinyl Plank Flooring

» Adjacent to Beautiful Glddings City Park

» More Info: ParksideApts1and2Bedrooms.ls4Rent.com

- and 6 cycle energy star dishwasher
- 4. 2" faux wood blinds with two tone trim on windows and baseboards
- 4. Upgraded counter tops & cabinets with stainless steel handle pulls
- 5. LED lighting
- 6. Onsite Property Management not run by 3rd Party management
- 7. Onsite Maintenance not an outside off property contractor and no fees charged for maintenance

1. Vinvl flooring 2. Spacious apartment - much less price per square foot compared to other apartments 3. Energy Star appliance package which includes microwave oven mounted over range oven, refrigerator,