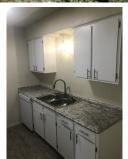

- and 6 cycle energy star dishwasher
- 4. 2" faux wood blinds with two tone trim on windows and baseboards
- 4. Upgraded counter tops & cabinets with stainless steel handle pulls
- 5. LED lighting
- 6. Onsite Property Management not run by 3rd Party management
- 7. Onsite Maintenance not an outside off property contractor and no fees charged for maintenance

1. Vinvl flooring 2. Spacious apartment - much less price per square foot compared to other apartments 3. Energy Star appliance package which includes microwave oven mounted over range oven, refrigerator,