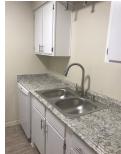

- and 6 cycle energy star dishwasher
- 4. 2" faux wood blinds with two tone trim on windows and baseboards
- 4. Upgraded counter tops & cabinets with stainless steel handle pulls
- 5. LED lighting
- 6. Onsite Property Management not run by 3rd Party management
- 7. Onsite Maintenance not an outside off property contractor and no fees charged for maintenance

1. Vinvl flooring 2. Spacious apartment - much less price per square foot compared to other apartments 3. Energy Star appliance package which includes microwave oven mounted over range oven, refrigerator,