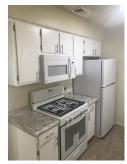

- and 6 cycle energy star dishwasher
- 4. 2" faux wood blinds with two tone trim on windows and baseboards
- 4. Upgraded counter tops & cabinets with stainless steel handle pulls
- 5. LED lighting
- 6. Onsite Property Management not run by 3rd Party management
- 7. Onsite Maintenance not an outside off property contractor and no fees charged for maintenance

1. Vinvl flooring 2. Spacious apartment - much less price per square foot compared to other apartments 3. Energy Star appliance package which includes microwave oven mounted over range oven, refrigerator,